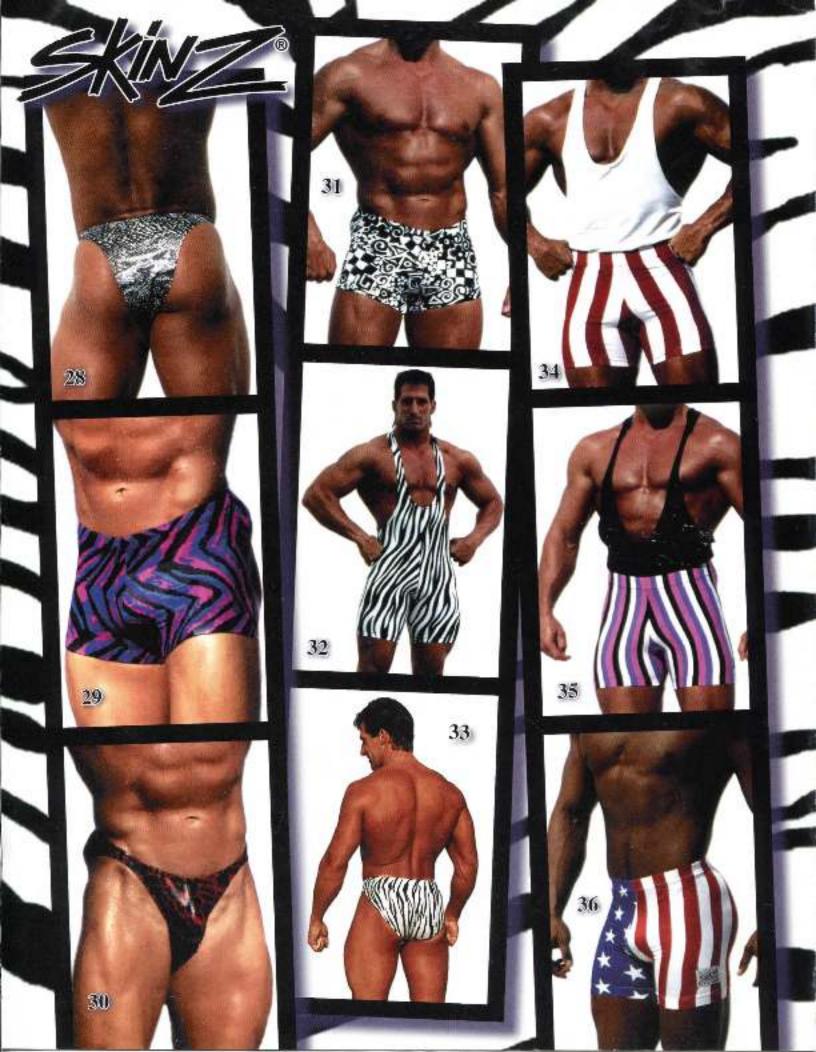

### Male Shots:

| No. Product Name |                                                 | Pattern/Color Humber & Hame              |  |  |
|------------------|-------------------------------------------------|------------------------------------------|--|--|
| 19.              | Brief (MB)                                      | #110 Lime Amezon                         |  |  |
| 20.              | Posing Suit/Bikini (MS)                         | #021 Wet Yellow                          |  |  |
| 21.              | International Brief (MI)                        |                                          |  |  |
| 22.              | Brief (MB)                                      |                                          |  |  |
| 23.              | Adjustable String Thong (MGST)                  | #400 Red Iridescent                      |  |  |
| 24.              | Adjustable Rio (MRG)                            | #008 Wet Red                             |  |  |
| 25.              | Rio (MR)                                        | #401 Green Iridescent                    |  |  |
| 26.              | Posing Suit/Bikini (MS)                         | #162 Black Fire<br>#007 Wet Black Straps |  |  |
| 27.              | International Brief (MI)                        | #185 Cracked Ice                         |  |  |
| 28.              | Rio (MR)                                        | #006 Cobra                               |  |  |
| 29.              | Australian Boxer (MA4)                          | #163 Cold Fire                           |  |  |
| 30.              | International Brief (MI)                        | #104 Red Aztec                           |  |  |
| 31.              | Australian Boxer (MA4)                          | #109 RIZZ                                |  |  |
| 32.              | Singlet (SM)                                    | #366 Zebra C/L                           |  |  |
| 33.              | Short Shorts (HPS)                              | #721 Black/Gray/White Tri Stripe C/I     |  |  |
| 34.              | Workout Tank (CCT)                              |                                          |  |  |
| 35.              | Workout String Tank (GT4)<br>Short Shorts (HPS) | #307 Black C/L<br>#720 Quad Stripe       |  |  |
| 36.              | Short Shorts (HPS)                              | #106 & #115 Stars & Stripes Combo        |  |  |