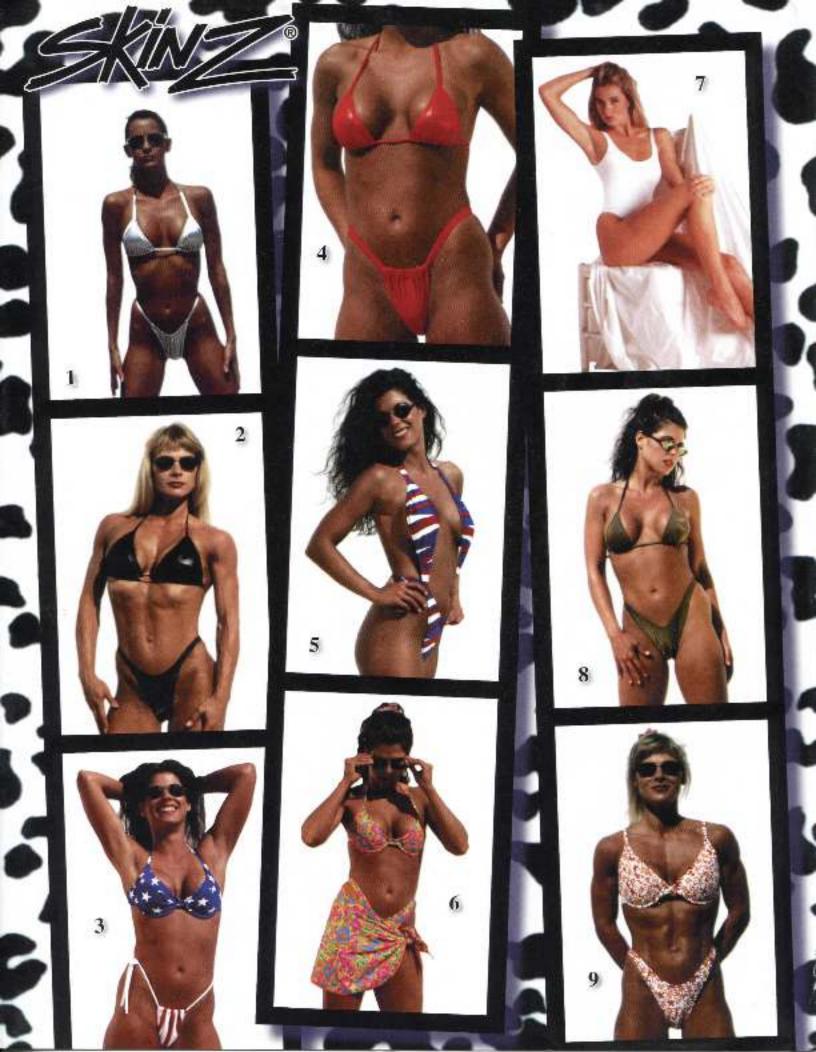

#### Female Shots:

| No. | Product Name                                                                                        | Pattern/Color Number & Name                                                  |  |  |
|-----|-----------------------------------------------------------------------------------------------------|------------------------------------------------------------------------------|--|--|
| 1.  | Triangle Top (T)<br>String Thong Bottom (BST4)                                                      | #801 Silver Satin                                                            |  |  |
| 2.  | Triongle Top (T)                                                                                    |                                                                              |  |  |
| 3.  | Halter Underwire Wander (TEH)<br>String Bikini Battom (BSB)                                         |                                                                              |  |  |
| 4.  | Triangle Top (T)                                                                                    | #008 Wet Red<br>#008 Wet Red                                                 |  |  |
| 5.  | Pretzel Thong (PT)                                                                                  | #173 Red/White/Blue Waves                                                    |  |  |
| 6.  | Halter Underwire Wonder (TEH)<br>Thong Bottom (BU4)                                                 | #102 Bula Bula<br>#102 Bula Bula                                             |  |  |
| 7.  | Underwire Wonder (TE4)                                                                              | #161 Orange/Purple Passion                                                   |  |  |
| 8.  | Triangle Top (T)                                                                                    | #402 Gold Indescent<br>#402 Gold Indescent                                   |  |  |
| 9.  | Underwise Top (TK)                                                                                  | #103 Daisy<br>#103 Daisy                                                     |  |  |
| 10. | One Piece Thong (OT)                                                                                | #108 Tahitian Floral                                                         |  |  |
| 11. | Brazilian Bottom (BB4)                                                                              | #800 Gold Satin                                                              |  |  |
| 12. | . Rio Bottom (BR4)#003 Wet Royal Blue                                                               |                                                                              |  |  |
| 13. | Sport Halter Top (HT4) #360 Jamakan Stripes C/L<br>Short Shorts (HPS) #360 Jamakan Stripes C/L      |                                                                              |  |  |
| 14. | Tank Mini Dress (DTS)#307 Black C/L                                                                 |                                                                              |  |  |
| 15. | Paneled Sport Halter (HU)#725 Navy Mini/Micro Strip<br>Short Shorts (HPS)#725 Navy Mini/Micro Strip |                                                                              |  |  |
| 16. | Sport Halter (HT4)                                                                                  | . #722 Red/Grey/Black Tri Stripe C/L<br>. #722 Red/Grey/Black Tri Stripe C/L |  |  |
| 17. | Jumper (J5)                                                                                         | #007 Wet Black                                                               |  |  |
| 18. | Turtleneck Keyhole Thong Leotard (TLT)                                                              |                                                                              |  |  |