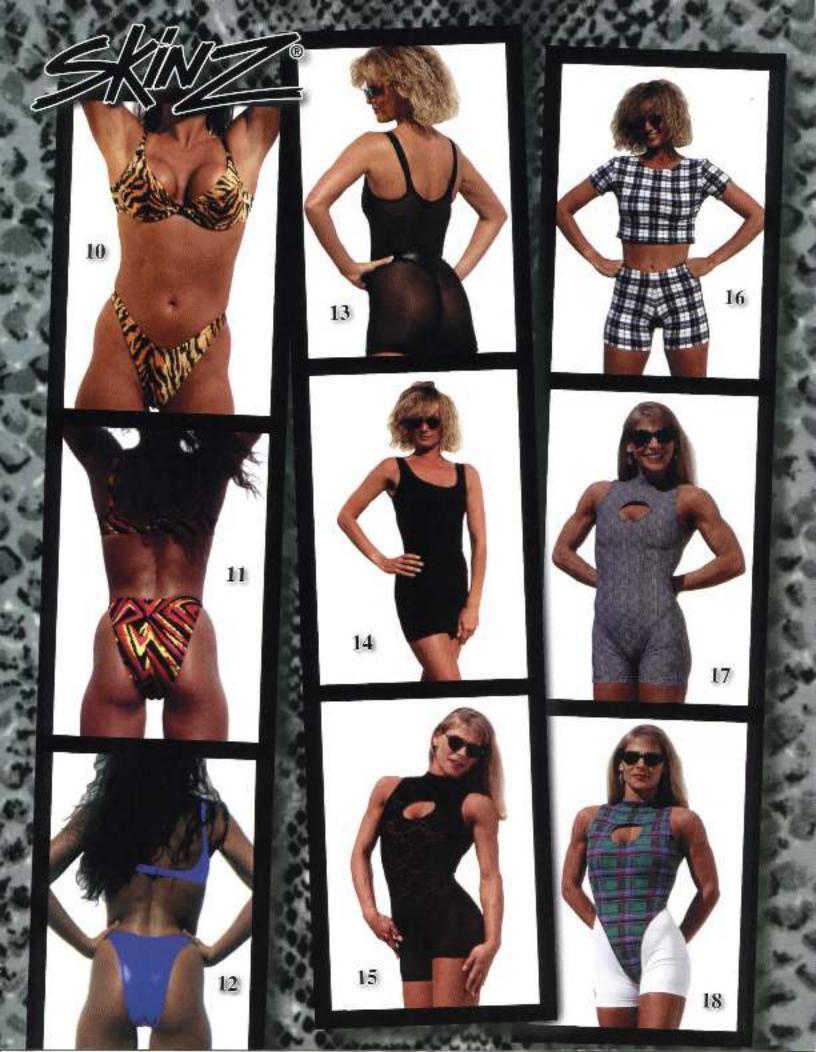

#### Female Shots:

| No. | Product Name                                                                                        | Pattern/Color Number & Name                                                  |  |  |
|-----|-----------------------------------------------------------------------------------------------------|------------------------------------------------------------------------------|--|--|
| 1.  | Triangle Top (T)<br>String Thong Bottom (BST4)                                                      | #801 Silver Satin                                                            |  |  |
| 2.  | Triongle Top (T)                                                                                    |                                                                              |  |  |
| 3.  | Halter Underwire Wander (TEH)<br>String Bikini Battom (BSB)                                         |                                                                              |  |  |
| 4.  | Triangle Top (T)                                                                                    | #008 Wet Red<br>#008 Wet Red                                                 |  |  |
| 5.  | Pretzel Thong (PT)                                                                                  | #173 Red/White/Blue Waves                                                    |  |  |
| 6.  | Halter Underwire Wonder (TEH)<br>Thong Bottom (BU4)                                                 | #102 Bula Bula<br>#102 Bula Bula                                             |  |  |
| 7.  | Underwire Wonder (TE4)                                                                              | #161 Orange/Purple Passion                                                   |  |  |
| 8.  | Triangle Top (T)                                                                                    | #402 Gold Indescent<br>#402 Gold Indescent                                   |  |  |
| 9.  | Underwise Top (TK)                                                                                  | #103 Daisy<br>#103 Daisy                                                     |  |  |
| 10. | One Piece Thong (OT)                                                                                | #108 Tahitian Floral                                                         |  |  |
| 11. | Brazilian Bottom (BB4)                                                                              | #800 Gold Satin                                                              |  |  |
| 12. | . Rio Bottom (BR4)#003 Wet Royal Blue                                                               |                                                                              |  |  |
| 13. | Sport Halter Top (HT4) #360 Jamakan Stripes C/L<br>Short Shorts (HPS) #360 Jamakan Stripes C/L      |                                                                              |  |  |
| 14. | Tank Mini Dress (DTS)#307 Black C/L                                                                 |                                                                              |  |  |
| 15. | Paneled Sport Halter (HU)#725 Navy Mini/Micro Strip<br>Short Shorts (HPS)#725 Navy Mini/Micro Strip |                                                                              |  |  |
| 16. | Sport Halter (HT4)                                                                                  | . #722 Red/Grey/Black Tri Stripe C/L<br>. #722 Red/Grey/Black Tri Stripe C/L |  |  |
| 17. | Jumper (J5)                                                                                         | #007 Wet Black                                                               |  |  |
| 18. | Turtleneck Keyhole Thong Leotard (TLT)                                                              |                                                                              |  |  |