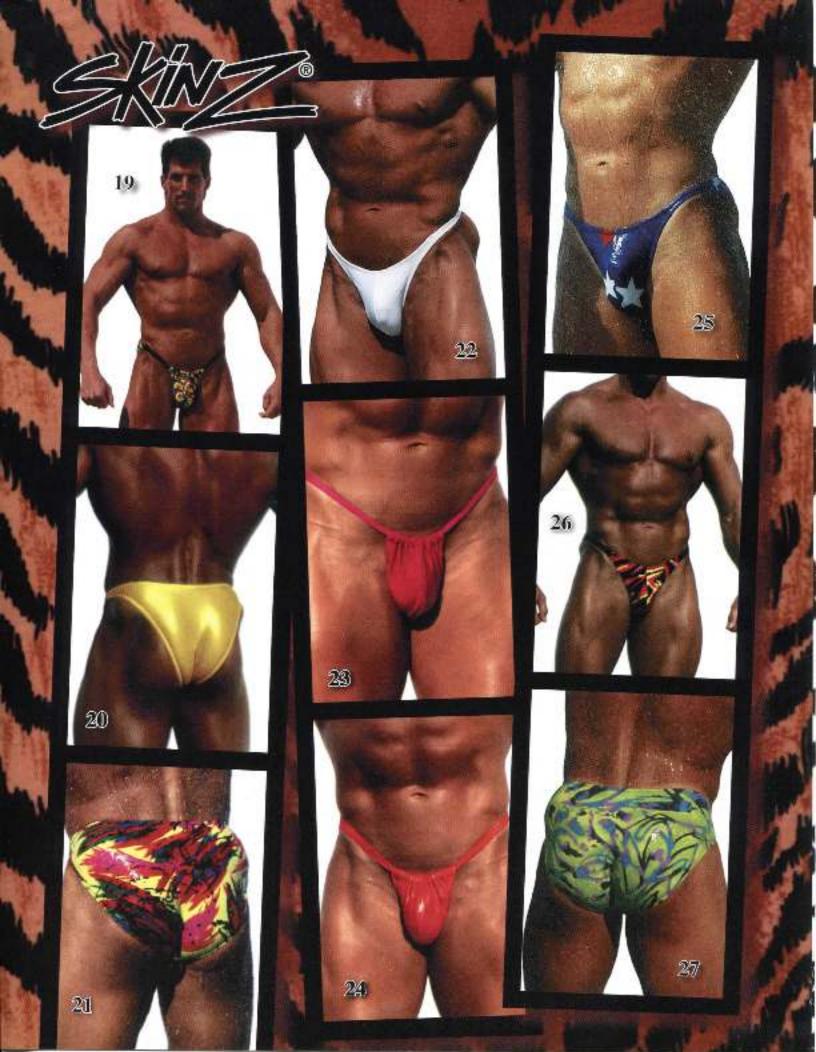

### Male Shots:

| No. Product Name |                                                 | Pattern/Color Humber & Hame              |  |  |
|------------------|-------------------------------------------------|------------------------------------------|--|--|
| 19.              | Brief (MB)                                      | #110 Lime Amezon                         |  |  |
| 20.              | Posing Suit/Bikini (MS)                         | #021 Wet Yellow                          |  |  |
| 21.              | International Brief (MI)                        |                                          |  |  |
| 22.              | Brief (MB)                                      |                                          |  |  |
| 23.              | Adjustable String Thong (MGST)                  | #400 Red Iridescent                      |  |  |
| 24.              | Adjustable Rio (MRG)                            | #008 Wet Red                             |  |  |
| 25.              | Rio (MR)                                        | #401 Green Iridescent                    |  |  |
| 26.              | Posing Suit/Bikini (MS)                         | #162 Black Fire<br>#007 Wet Black Straps |  |  |
| 27.              | International Brief (MI)                        | #185 Cracked Ice                         |  |  |
| 28.              | Rio (MR)                                        | #006 Cobra                               |  |  |
| 29.              | Australian Boxer (MA4)                          | #163 Cold Fire                           |  |  |
| 30.              | International Brief (MI)                        | #104 Red Aztec                           |  |  |
| 31.              | Australian Boxer (MA4)                          | #109 RIZZ                                |  |  |
| 32.              | Singlet (SM)                                    | #366 Zebra C/L                           |  |  |
| 33.              | Short Shorts (HPS)                              | #721 Black/Gray/White Tri Stripe C/I     |  |  |
| 34.              | Workout Tank (CCT)                              |                                          |  |  |
| 35.              | Workout String Tank (GT4)<br>Short Shorts (HPS) | #307 Black C/L<br>#720 Quad Stripe       |  |  |
| 36.              | Short Shorts (HPS)                              | #106 & #115 Stars & Stripes Combo        |  |  |